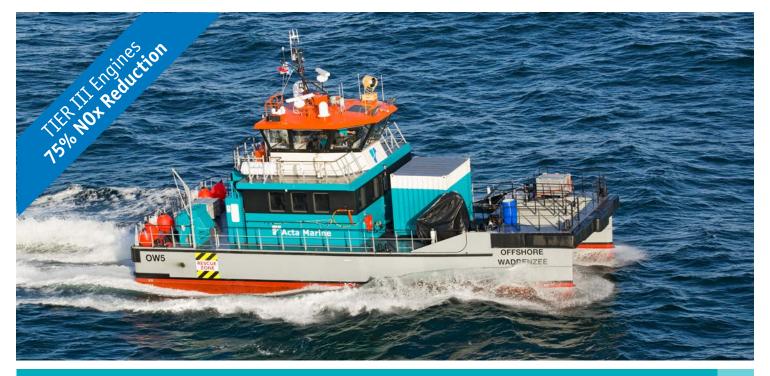

# **Offshore Waddenzee**

#### Twin Axe 20m Wind Farm Service Vessel

#### **CLASSIFICATION / FLAG**

| Flag                   | UK                                         |
|------------------------|--------------------------------------------|
| Trading area           | Class - Sea Area 3                         |
|                        | Flag - 60 miles from safe haven (150 miles |
|                        | optional)                                  |
| Call sign              | 2HSC3                                      |
| Classification society | Bureau Veritas                             |
| Class ship type        | Light ship / Fast Utility Vessel           |
| Class notation         | 1Æ Hull ● Mach                             |

#### **PRINCIPAL DIMENSIONS**

Length o.a. Breadth o.a. Draft GRT Max. deck load Free deck space Max. Deadweight Maximum speed Service speed Range

#### ACCOMMODATION

Passenger

Crew

fully airconditioned 12x suspension seats 2x

22 knots - 360 L/h

19 knots - 280 L/h

750 Nm at 19 knots

#### NAVIGATION AND COMMUNICATION SYSTEMS

GMDSS Safety & Rescue A1 Sea Marshall Search and Rescue System Jason's Cradle Rescue zone

## **MACHINERY / PROPULSION**

Power output Propulsion Main engines

Auxiliary engines

### **DECK EQUIPMENT**

Crane deck hydraulic

Load-range deck crane

Palfinger PK4501 M with fixed hook and wire winch Fixed hook 1130 kg at 3.6 m 780 kg at 5.3 m winch max. 200 kg Active with removable nipple

Twin fixed pitch propellers with 2 speed

2x Volvo Penta D13-800 MH IMO Tier III

2x 588 kW IMO Tier III

2x Caterpillar C-2.2T 400V/50Hz 28 kVA

gearbox

Bow fender

#### **TANK CAPACITIES**

Fuel Fresh water 2x 6500 Ltr. 1000 Ltr.

**\$**+31 (0)88 03 20 900

☑ info@actamarine.com

Swww.actamarine.com

Details are believed to be correct but cannot be guaranteed and are subject to change