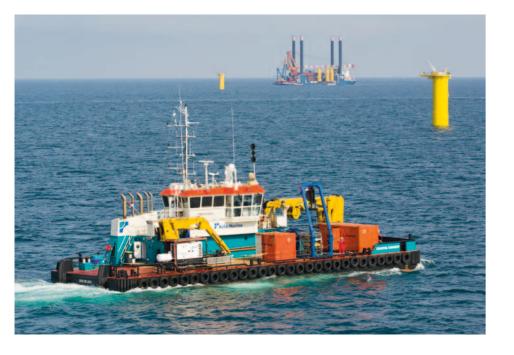

#### **Offshore Wind**

Our vessels can service the whole lifetime of offshore wind farms. This includes comfortable offshore accommodation, cargo transport and storage, and walk-to-work capacity.

- Preparation and survey (geotechnical and UXO investigations)
- Construction, installation and O&M
- Crew transfers and wind farm support
- Cable and pipeline burial support

#### Oil & Gas

Our track record for the oil & gas sector includes work in the North Sea, Middle East, Africa, Central America and the Caspian Sea. Whether you need offshore or shallow water expertise, our diverse fleet can be mobilised for a wide range of duties.