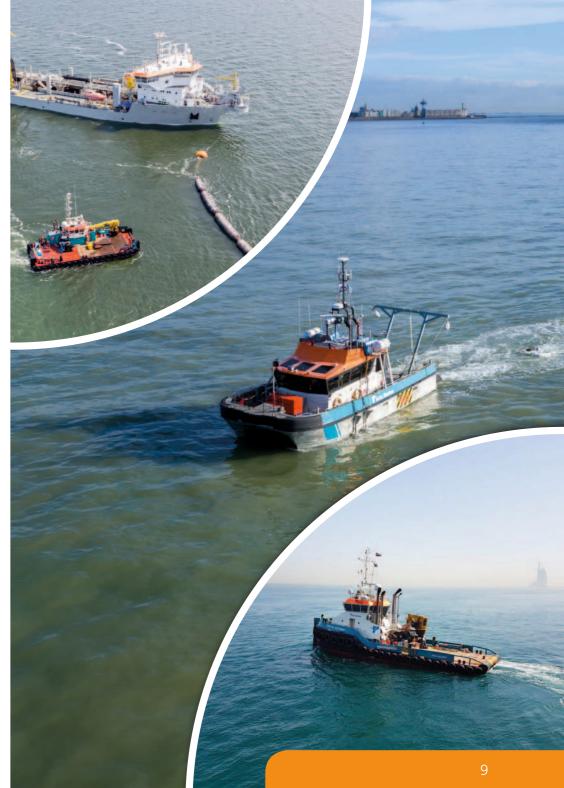

# **Coastal Infrastructure**

Whether it is for housing, trade or food – coastal infrastructure developments play a key role in addressing the challenges of our changing world. Acta Marine's fleet delivers tailor-made support for dredging, land reclamation, coastal defence, port construction and aquaculture projects.

A single vessel or multiple vessels for a combination of duties; we have the right workboats for the right project, all with fully trained crews.

- Multicats
- Tugs, Shoalbusters
- Survey Vessels
- Crew Transfer Vessels

#### Shallow draft

Most of these vessels have an operational draft of less than two meters: a valuable characteristic for coastal and shallow water projects. Deck cranes, anchor handling systems, hydraulic packs and generators: our vessels have all the right equipment for the most challenging jobs. Furthermore, our expert crews have the all-important experience to carry out the job reliably and securely.