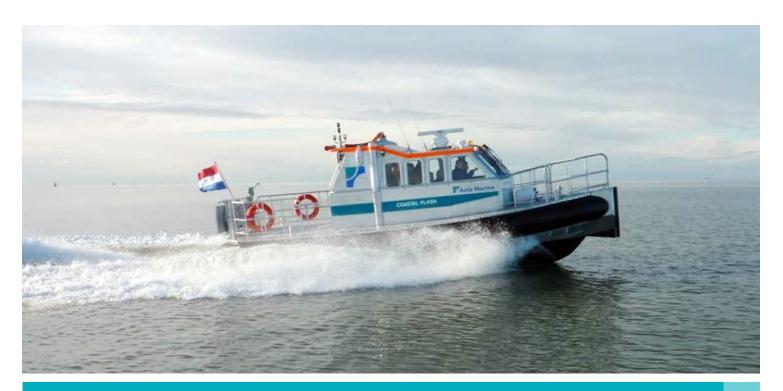

# **Coastal Flash**

## **CLASSIFICATION / FLAG**

lag Dutch

Trading area Coastal waters up to 15 nautical miles

Call sign PCIO

IMO

Classification society Germanischer Lloyd

Class ship type Patrol Boat

Class notation Hull + 100A5, HSDE I, Patrol Boat Machinery

## **PRINCIPAL DIMENSIONS**

 Length o.a.
 10,00 m

 Breadth o.a.
 3,83 m

 Draft
 0,60 m

 GRT
 10

 NRT
 3

Max. deck load Free deck space

# **MACHINERY / PROPULSION**

Maximum speed 25 knots Bollard pull 0 ton

Power output 390 kW / 530 hp

Propulsion Double Hamilton Waterjets
Main engines VW Marine TDI 265-6

Auxiliary engines