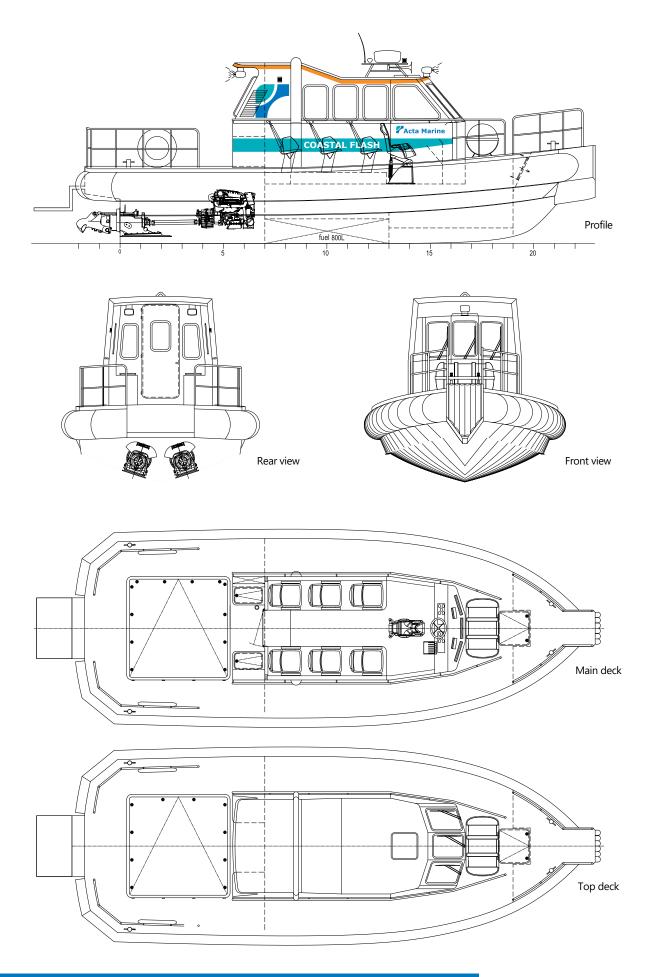

# **General Arrangement** - Coastal Flash

## **PRINCIPAL DIMENSIONS**

 Length o.a.
 10,00 m

 Breadth o.a.
 3,83 m

 Draft
 0,60 m

 GRT
 10

 NRT
 3

Max. deck load Free deck space

#### **ACCOMMODATION**

Accommodation 6 passenger seats.

# **MACHINERY / PROPULSION**

Maximum speed 25 knots Bollard pull 0 ton

Power output 390 kW / 530 hp

Propulsion Double Hamilton Waterjets
Main engines VW Marine TDI 265-6

Auxiliary engines