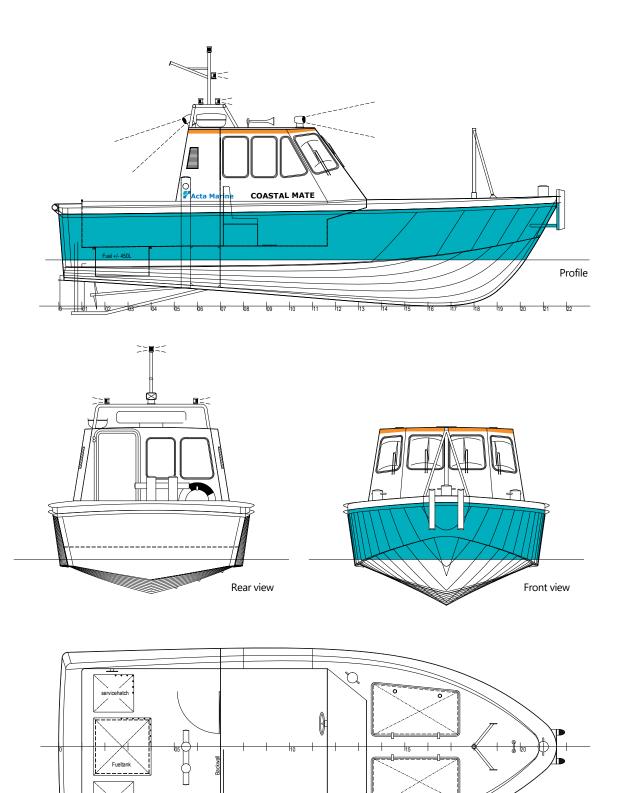

#### **PRINCIPAL DIMENSIONS**

Length o.a. 8,40 m Breadth o.a. 3,50 m Draft 0,90 m GRT 7 NRT 2 Max. deck load Free deck space

Wheelhouse.

#### **ACCOMMODATION**

Accommodation

NAVIGATION AND COMMUNICATION SYSTEMS GMDSS

## **TANK CAPACITIES**

Fuel

0 m<sup>3</sup>

S

Main deck

Details are believed to be correct but cannot be guaranteed and are subject to change

natch