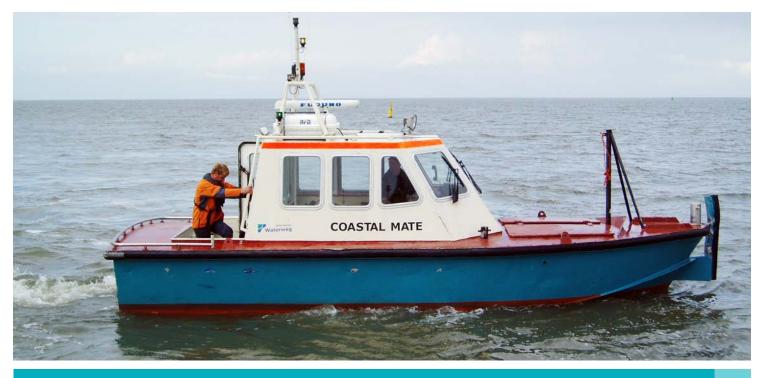

# **Coastal Mate**

#### **PRINCIPAL DIMENSIONS**

Length o.a. 8,40 m Breadth o.a. 3,50 m Draft 0,90 m GRT 7 NRT 2 Max. deck load Free deck space

Wheelhouse.