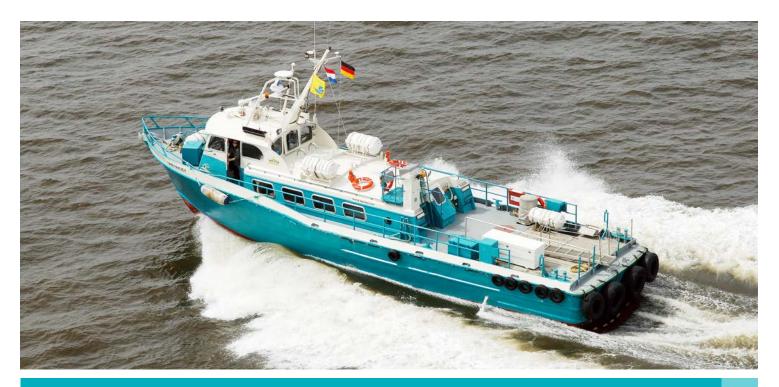

# Sara Maatje IV

#### PRINCIPAL DIMENSIONS

 Length o.a.
 20,14 m

 Breadth o.a.
 5,28 m

 Draft
 1,10 - 1,25 m

GRT 49 NRT 16

Max. deck load Free deck space

## **MACHINERY / PROPULSION**

Maximum speed 22 knots Bollard pull 0 ton

Power output 882 kW / 1200 hp

Propulsion Twin fixed pitch propellors

Main engines Detroit Diesel 60 DDEC IV model 6062HK34

Auxiliary engines Engine: