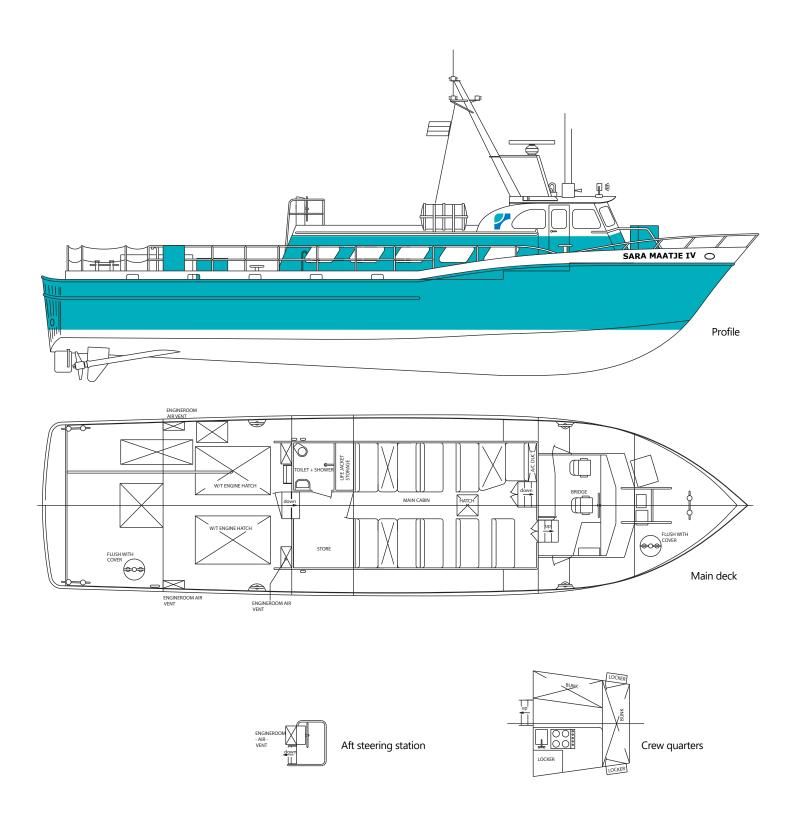

# **General Arrangement** - Sara Maatje IV

#### **ACCOMMODATION**

Accommodation Passenger room with seats for 29

passengers, galley, washing facilities &

1double berth cabin.